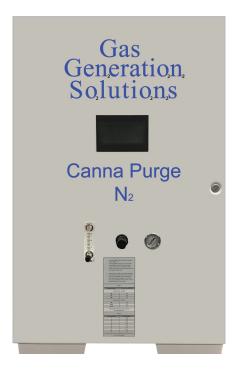

# CANNA PURGE N2™

### **NITROGEN GENERATORS**

Purity, Pressure, Flow, Savings, Solutions.
Introducing The Canna Purge N2™

A complete nitrogen gas generator furnished in a metal cabinet with tank. Turn Key system.

#### **System includes:**

- Air Compressor
- Filters
- Sieve Beds
- HMI
- Oxygen Analyzer
- Flow Meter
- 30 Gallon Buffer Tank
- Pressure Transducer
- Auto Switch over to Backup
- ◆ 10 Feet of tubing

#### Specification:

- Cabinet is wall mountable
- 30 Gallon stand along tank for oven purging
- Cabinet Dimensions: 37" H x 25" W x 10" D
- Weight 135 Lbs
- Less than 65 dB(A)
- 0-70 PSIG output pressure (adjustable)
- Single Phase 110V / 60Hz, 1,000 Watts
- Flow Rates 17 to 50 SCFH
- Purity Levels 95% to 99.8%